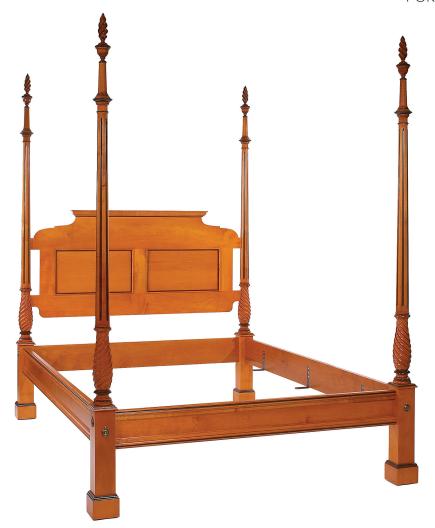

## BYRON (4-POSTER)

A theatrical piece, as shown it is carefully hand ebonized creating a graphic symmetry. This is a four-poster bed with flame finials, the optional canopy adds drama.

| Standard Dimensions (W x L)   |                                                      | Standard Dimensions (H) |            | Lead Time |  |                                                                                     |
|-------------------------------|------------------------------------------------------|-------------------------|------------|-----------|--|-------------------------------------------------------------------------------------|
| King<br>Queen<br>Full<br>Twin | 83" × 88"<br>65" × 88"<br>58" × 82.5"<br>44" × 82.5" | Post<br>Overall         | 94"<br>94" | 24 Weeks  |  | me Dimension<br>ting + Mattress<br>78" × 80"<br>60" × 80"<br>54" × 76"<br>36" × 76" |