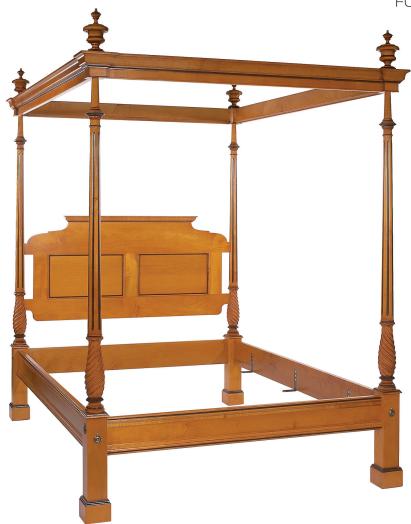

## BYRON (CORNICE VALENCE)

A theatrical piece, as shown it is carefully hand ebonized creating a graphic symmetry. Byron is shown with Cornice Valence, a complex, detailed Canopy, signature to this style. Those who are drawn to the Cornice Valence may add it to other bed styles for an upcharge.

| Standard Dimensions (W x L)   |                                                      | Standard Dimensions (H) |            | Lead Time |                                                                         |                                     |
|-------------------------------|------------------------------------------------------|-------------------------|------------|-----------|-------------------------------------------------------------------------|-------------------------------------|
| King<br>Queen<br>Full<br>Twin | 83" x 88"<br>65" x 88"<br>58" x 82.5"<br>44" x 82.5" | Post<br>Overall         | 94"<br>94" | 24 Weeks  | Interior Frame Dimension<br>for Box Spring + Mattress<br>King 78" x 80" |                                     |
| TWIII                         | 44 102.5                                             |                         |            |           | Queen<br>Full<br>Twin                                                   | 60" x 80"<br>54" x 76"<br>36" x 76" |