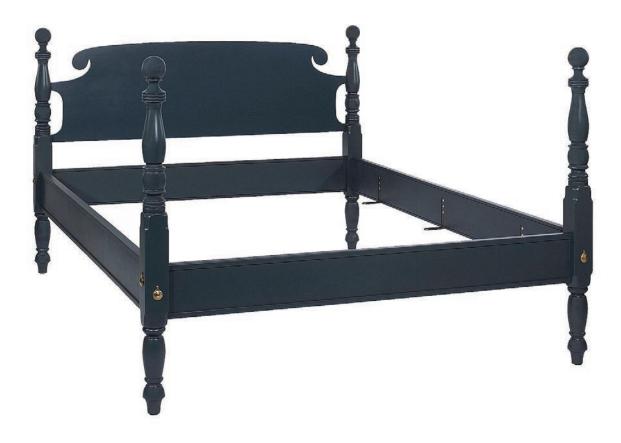

## CLASSIC CANNONBALL

The Classic Cannonball Bed features the favorite round ball top bed posts with a merry cut-out flat headboard. This timeless classic is perfect for guest anad children's rooms.

| Standard Dimensions (W x L)   |                                                                    | Standard Dimensions (H) |            | Lead Time |  |                                                                                    |
|-------------------------------|--------------------------------------------------------------------|-------------------------|------------|-----------|--|------------------------------------------------------------------------------------|
| King<br>Queen<br>Full<br>Twin | 82.5" x 86.75"<br>64.5" x 86.75"<br>57.5" x 81.25"<br>43" x 81.25" | Post<br>Overall         | 48"<br>48" | 16 Weeks  |  | me Dimension<br>ing + Mattress<br>78" × 80"<br>60" × 80"<br>54" × 76"<br>36" × 76" |