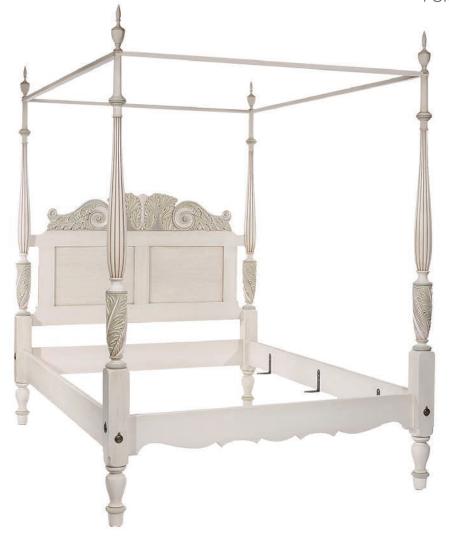

## DESIRÉE

Celebrating hand carved details ranging from leaves to scalloped edges and reeding, this is a dramatic statement piece.

| Standard Dimensions (W x L)   |                                                      | Standard Dimensions (H) |            | Lead Time |                                                                                     |
|-------------------------------|------------------------------------------------------|-------------------------|------------|-----------|-------------------------------------------------------------------------------------|
| King<br>Queen<br>Full<br>Twin | 83" x 88"<br>65" x 88"<br>58" x 82.5"<br>44" x 82.5" | Post<br>Overall         | 91"<br>91" | 24 Weeks  | me Dimension<br>ring + Mattress<br>78" × 80"<br>60" × 80"<br>54" × 76"<br>36" × 76" |