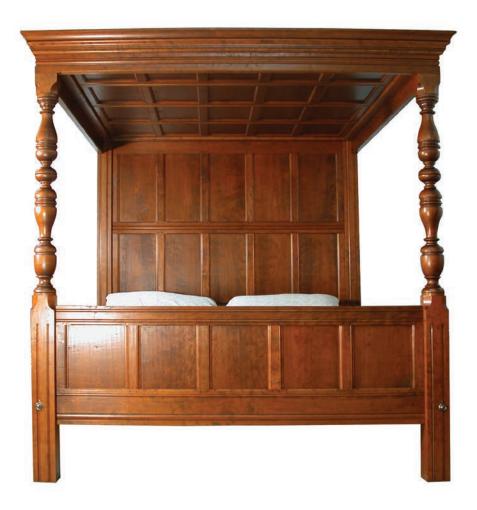

## ENGLISH TUDOR

Impressive in its formal qualities and celebration of craft and detail this piece has a fully wood paneled ceiling and headend with large turned footposts.

| Standard Dimensions (W x L)   |                                                        | Standard Dimensions (H) |            | Lead Time |  |                                                                                    |
|-------------------------------|--------------------------------------------------------|-------------------------|------------|-----------|--|------------------------------------------------------------------------------------|
| King<br>Queen<br>Full<br>Twin | 84" x 90"<br>66" x 90"<br>59" x 84.5"<br>44.5" x 84.5" | Post<br>Overall         | 90"<br>90" | 30 Weeks  |  | me Dimension<br>ing + Mattress<br>78" × 80"<br>60" × 80"<br>54" × 76"<br>36" × 76" |