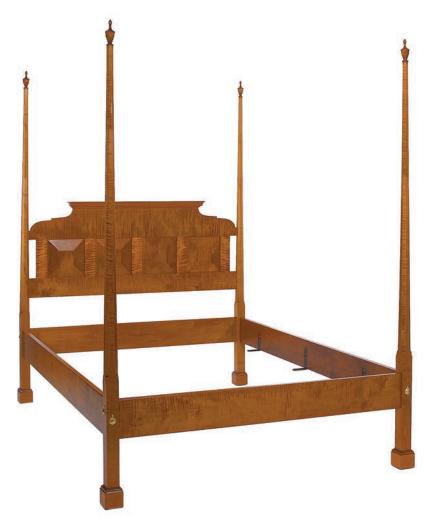

## HARMONY

A cousin to the Metro Pencil bed but with more ornate detailing this bed features a four-square panel headboard with a molded cap detail and faceted tapered posts with a finial detail.

| Standard Dimensions (W x L)   |                                                                | Standard Dimensions (H) |            | Lead Time |  |                                                                                    |
|-------------------------------|----------------------------------------------------------------|-------------------------|------------|-----------|--|------------------------------------------------------------------------------------|
| King<br>Queen<br>Full<br>Twin | 81" x 85.25"<br>63" x 85.25"<br>56" x 79.75"<br>41.5" x 79.75" | Post<br>Overall         | 86"<br>86" | 16 Weeks  |  | me Dimension<br>ing + Mattress<br>78" x 80"<br>60" x 80"<br>54" x 76"<br>36" x 76" |