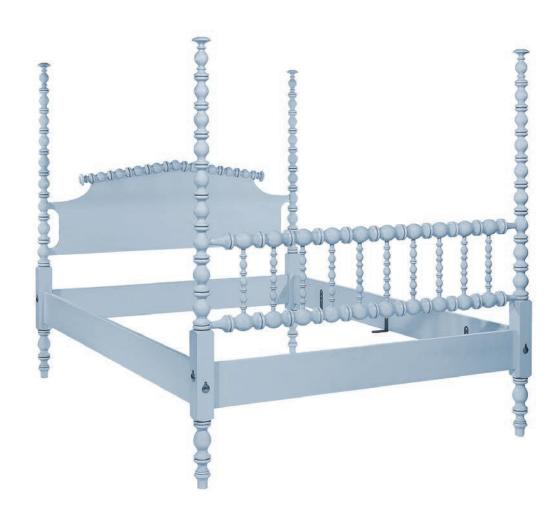

## LACEY SPOOL

Symmetry and repetition combined with dramatic scale and verticality make for a truly unique piece. Also available with a canopy as the Gazebo spool bed.

| Standard Dimensions (W x L)   |                                                                | Standard Dimensions (H) |            | Lead Time |  |                                                                                    |
|-------------------------------|----------------------------------------------------------------|-------------------------|------------|-----------|--|------------------------------------------------------------------------------------|
| King<br>Queen<br>Full<br>Twin | 82" x 86.25"<br>64" x 86.25"<br>57" x 80.75"<br>42.5" x 80.75" | Post<br>Overall         | 69"<br>69" | 24 Weeks  |  | me Dimension<br>ing + Mattress<br>78" x 80"<br>60" x 80"<br>54" x 76"<br>36" x 76" |