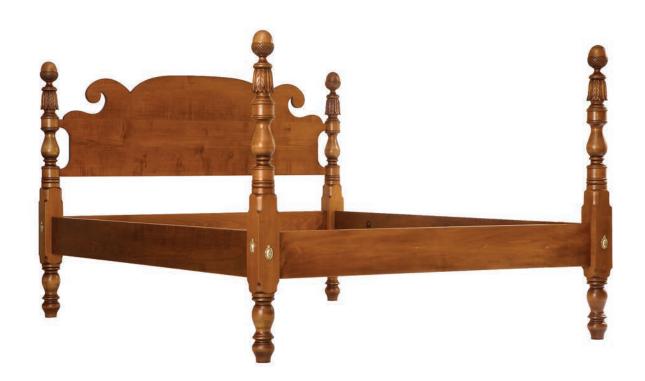

## LITTLE COMPTON

Featuring hand-carved posts with intricately carved acorns, it celebrates a woodland theme with a classic flat headboard.

| Standard Dimensions (W x L)   |                                                              | Standard Dimensions (H) |            | Lead Time |   |                                                                                     |
|-------------------------------|--------------------------------------------------------------|-------------------------|------------|-----------|---|-------------------------------------------------------------------------------------|
| King<br>Queen<br>Full<br>Twin | 82.5" x 87.5"<br>64.5" x 87.5"<br>57.5" x 82"<br>43.5" x 82" | Post<br>Overall         | 48"<br>48" | 16 Weeks  | I | me Dimension<br>ring + Mattress<br>78" x 80"<br>60" x 80"<br>54" x 76"<br>36" x 76" |