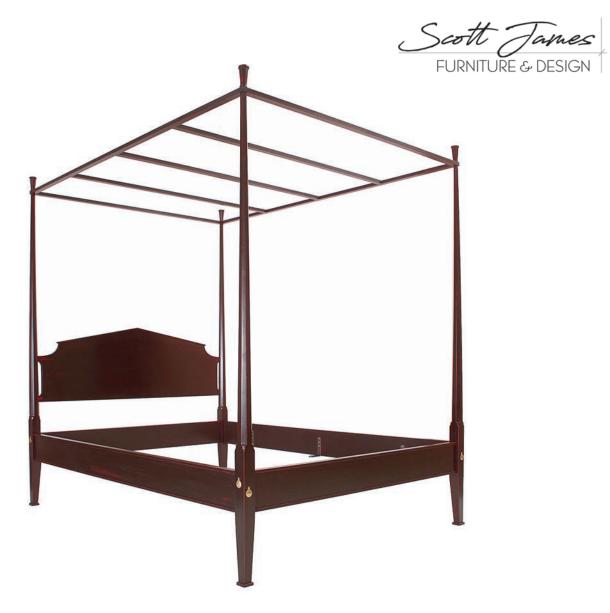

## METRO PENCIL

A contemporary dramatic four-poster bed with a peaked headboard, modern finials, tapered feet and a flat canopy frame. Optional leg designs are tapered and straight with various finial options as well.

| Standard Dimensions (W x L)   |                                                                | Standard Dimensions (H) |            | Lead Time |                                                                                    |
|-------------------------------|----------------------------------------------------------------|-------------------------|------------|-----------|------------------------------------------------------------------------------------|
| King<br>Queen<br>Full<br>Twin | 81" x 85.25"<br>63" x 85.25"<br>56" x 79.75"<br>41.5" x 79.75" | Post<br>Overall         | 86"<br>86" | 16 Weeks  | me Dimension<br>ing + Mattress<br>78" x 80"<br>60" x 80"<br>54" x 76"<br>36" x 76" |