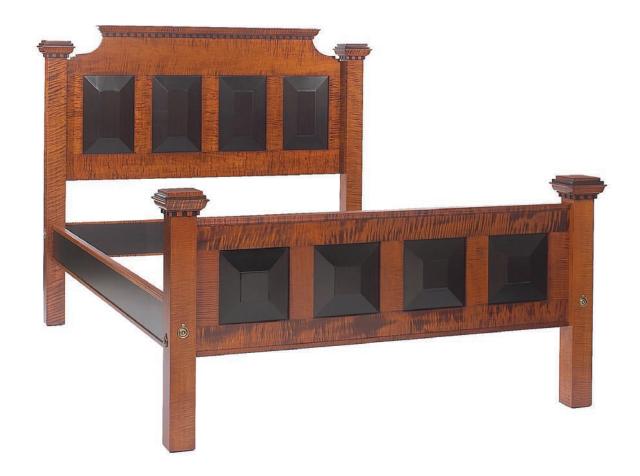

## MICHIGAN AVE.

Arts & Crafts styling with dentil molding and a beveled headboard combine to make a bed with a strong graphic presence. Tiger maple and ebonized panels give this bed its quintessential American look.

| Standard Dimensions (W x L)   |                                                              | Standard Dimensions (H)           |                   | Lead Time | <br>                                                                               |
|-------------------------------|--------------------------------------------------------------|-----------------------------------|-------------------|-----------|------------------------------------------------------------------------------------|
| King<br>Queen<br>Full<br>Twin | 82.5" x 87.5"<br>64.5" x 87.5"<br>57.5" x 82"<br>43.5" x 82" | Head Post<br>Foot Post<br>Overall | 54"<br>34"<br>57" | 16 Weeks  | me Dimension<br>ing + Mattress<br>78" x 80"<br>60" x 80"<br>54" x 76"<br>36" x 76" |