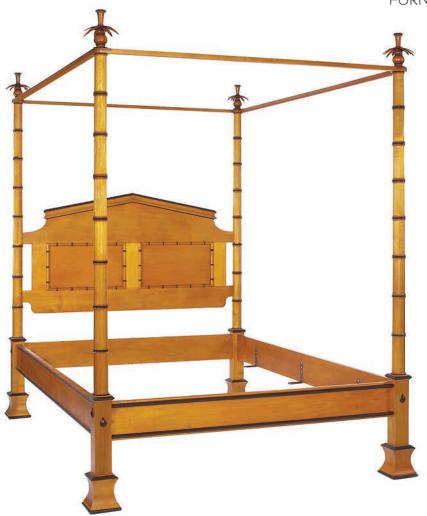

## PALM ISLAND

A classic bamboo silhouette, featuring hand carved palm frond finials and bamboo detailing throughout. For an updated look consider our ebony stain. Available with or without the canopy.