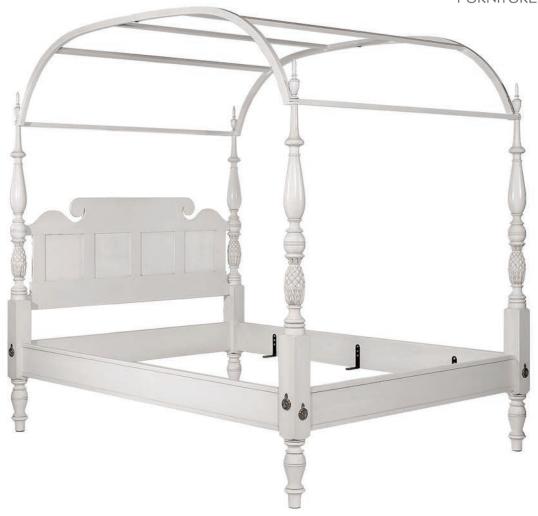

## PORTSMOUTH ARC

A symbol of hospitality, the intricately hand carved pineapple posts add whimsy to an already dramatic piece. This is a classic arc canopy bed featuring a four-square panel headboard.