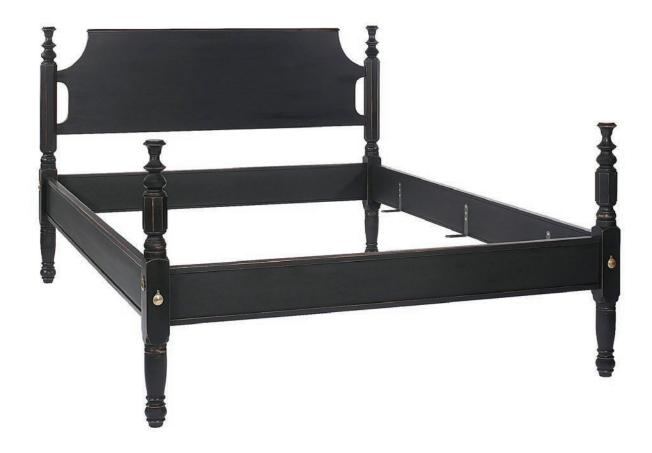

## TULIP

With a contiguous headboard and post height this bed is perfect for a smaller scale room. Featuring a capped flat headboard with a molded trim adding subtle detail.

| Standard Dimensions (W x L)   |                                                                | Standard Dimensions (H)           |                   | Lead Time |   |                                                                                    |
|-------------------------------|----------------------------------------------------------------|-----------------------------------|-------------------|-----------|---|------------------------------------------------------------------------------------|
| King<br>Queen<br>Full<br>Twin | 82" x 86.25"<br>64" x 86.25"<br>57" x 80.75"<br>42.5" x 80.75" | Head Post<br>Foot Post<br>Overall | 48"<br>34"<br>48" | 16 Weeks  | I | me Dimension<br>ing + Mattress<br>78" x 80"<br>60" x 80"<br>54" x 76"<br>36" x 76" |