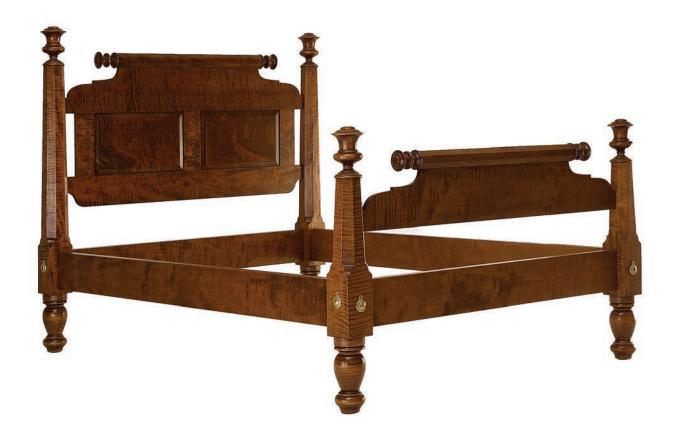

## WATCH HILL

Highlighting its namesake of Watch Hill, Rhode Island this bed has a commanding presence. Featuring rare five inch solid posts, shown in premium tiger maple wood, with a dynamic rolltop detail to the foot and headboard this piece is a masterclass in craft and exquisite materiality.